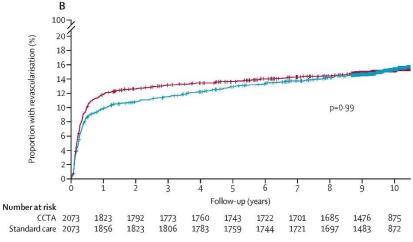

## Elective invasive coronary angiography with obstructive CAD

Repetitive/progressive manifestations of ischemia

Exposure time of mismatch in myocardial oxygen supply/demand

# Diagnostic performance

| Anatomically | significant CAD              |                              | Functionally significant CAD |                              |                              |  |  |
|--------------|------------------------------|------------------------------|------------------------------|------------------------------|------------------------------|--|--|
| Test         | Sensitivity (%),<br>(95% CI) | Specificity (%),<br>(95% CI) | Test                         | Sensitivity (%),<br>(95% CI) | Specificity (%),<br>(95% CI) |  |  |
|              |                              | •                            | ICA                          | 68 (60–75)                   | 73 (55–86)                   |  |  |
| Stress ECG   | 58 (46–69)                   | 62 (54–69)                   |                              |                              |                              |  |  |
| Stress echo  | 85 (80-89)                   | 82 (72-89)                   |                              |                              |                              |  |  |
| CCTA         | 97 (93–99)                   | 78 (67–86)                   | CCTA                         | 93 (89–96)                   | 53 (37–68)                   |  |  |
| SPECT        | 87 (83–90)                   | 70 (63–76)                   | SPECT                        | 73 (62–82)                   | 83 (71–90)                   |  |  |
| PET          | 90 (78–96)                   | 85 (78–90)                   | PET                          | 89 (82-93)                   | 85 (81-88)                   |  |  |
| Stress CMR   | 90 (83–94)                   | 80 (69–88)                   | Stress CMR                   | 89 (85–92)                   | 87 (83–91)                   |  |  |

Gold standard: ICA with FFR

Knutti et al. EHJ. 2018.