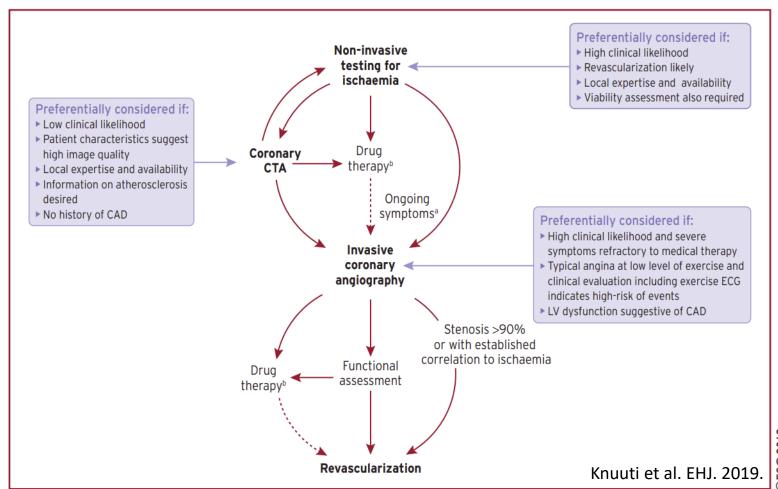

### Question 2:

Which of the following test have the best *negative* predictive value?

- A) Stress echo
- B) CCTA
- C) SPECT
- D) ETT

Gulati et al. JACC. 2021.

- Widely available in Ontario
  - ETT
  - Echo
  - SPECT
- Available at SMH
  - ETT
  - Echo
  - SPECT
  - \*CTA
  - \*CMR
  - PET (soon)

<sup>\*</sup>Wait time

| ETT          | ЕСНО         | ССТА                      | SPECT    | CMR                               | PET                  |
|--------------|--------------|---------------------------|----------|-----------------------------------|----------------------|
| Low \$       | Exercise     | Exercise -                | Exercise | Exercise -                        | Exercise             |
| No radiation | No radiation | Highest sensitivity / NPV |          | 'Gold<br>standard'<br>LVEF + scar | Microvascul<br>ar dz |
|              |              |                           |          | Microvascul<br>ar dz              |                      |
|              |              |                           |          | No radiation                      |                      |
|              |              |                           |          | Limited availability              | Limited availability |
| \$           |              |                           |          |                                   | \$\$\$               |