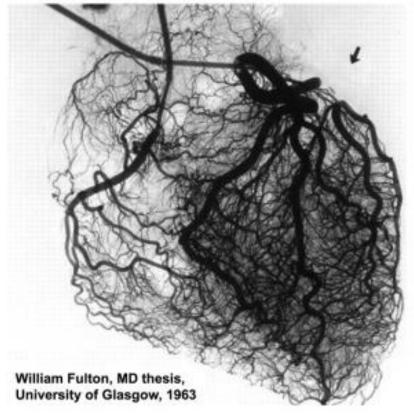

est sensitivity / NPV |          | 'Gold<br>standard'<br>LVEF + scar | Microvascul<br>ar dz |
|              |              |                           |          | Microvascul<br>ar dz              |                      |
|              |              |                           |          | No radiation                      |                      |
|              |              |                           |          | Limited availability              | Limited availability |
| \$           |              |                           |          |                                   | \$\$\$               |



## Updates in cardiac imaging

SPECT: Reducing radiation exposure



Gupta et al. JNC. 2020.



### Updates in cardiac imaging: microcirculation

### **Imaging resolution**

30 μm +





Ford et al. AHJ. 2018.



### **Quantitative Myocardial Perfusion**

- Coronary Flow Reserve (CFR)
  - = Stress myocardial blood flow/Rest myocardial blood flow



#### **Abnormal**

CFR < 2 Stress MBF <1.7



# Updates in cardiac imaging: atherosclerosis





## Updates in cardiac imaging: atherosclerosis









### **Key Messages**

- Advances in non-invasive coronary testing enables interrogation of epicardial and microvascular function
- Patients at lower risk of CAD are favored to have CTA
  - Subclinical atherosclerosis
  - Change / intensification in medical therapy



| St. Michael's                  |                  | Nuclear C                      | ardiology                           | MEDI          | CAL IMAGING USE ONLY              |  |
|------------------------------