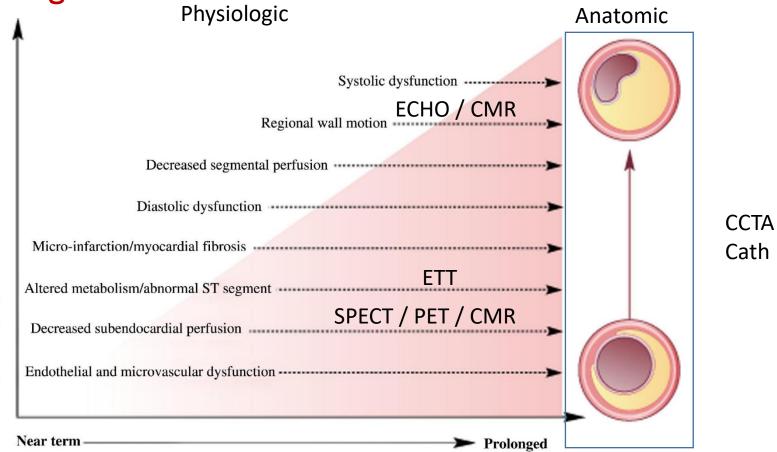

## Updates in cardiac imaging

SPECT: Reducing radiation exposure

Gupta et al. JNC. 2020.

### Updates in cardiac imaging: microcirculation

### **Imaging resolution**

30 μm +

Ford et al. AHJ. 2018.