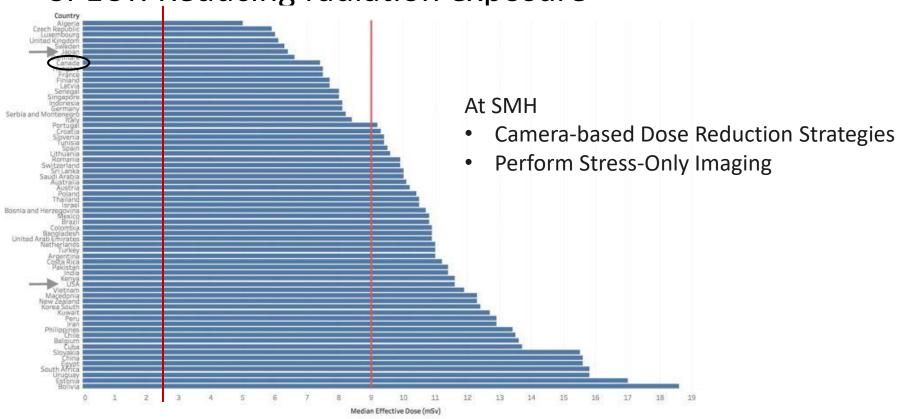

## Updates in cardiac imaging

SPECT: Reducing radiation exposure

Gupta et al. JNC. 2020.