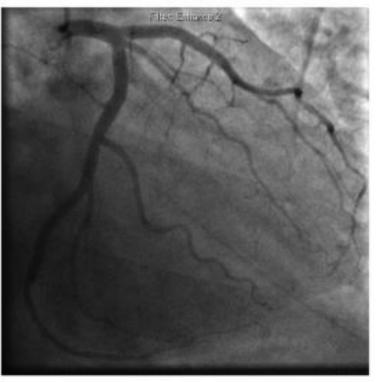

t sensitivity / NPV |          | 'Gold<br>standard'<br>LVEF + scar | Microvascul<br>ar dz |
|              |              |                           |          | Microvascul<br>ar dz              |                      |
|              |              |                           |          | No radiation                      |                      |
|              |              |                           |          | Limited availability              | Limited availability |
| \$           |              |                           |          |                                   | \$\$\$               |



## Updates in cardiac imaging

SPECT: Reducing radiation exposure



Gupta et al. JNC. 2020.



### Updates in cardiac imaging: microcirculation

### **Imaging resolution**

30 μm +





Ford et al. AHJ. 2018.



### **Quantitative Myocardial Perfusion**

- Coronary Flow Reserve (CFR)
  - = Stress myocardial blood flow/Rest myocardial blood flow



#### **Abnormal**

CFR < 2 Stress MBF <1.7



# Updates in cardiac imaging: atherosclerosis





## Updates in cardiac imaging: atherosclerosis









### **Key Messages**

- Advances in non-invasive coronary testing enables interrogation of epicardial and microvascular function
- Patients at lower risk of CAD are favored to have CTA
  - Subclinical atherosclerosis
  - Change / intensification in medical therapy



| St. Michael's                  |                  | Nuclear C                      | ardiology                           | MEDI          | CAL IMAGING USE ONLY              |  |
|--------------------------------