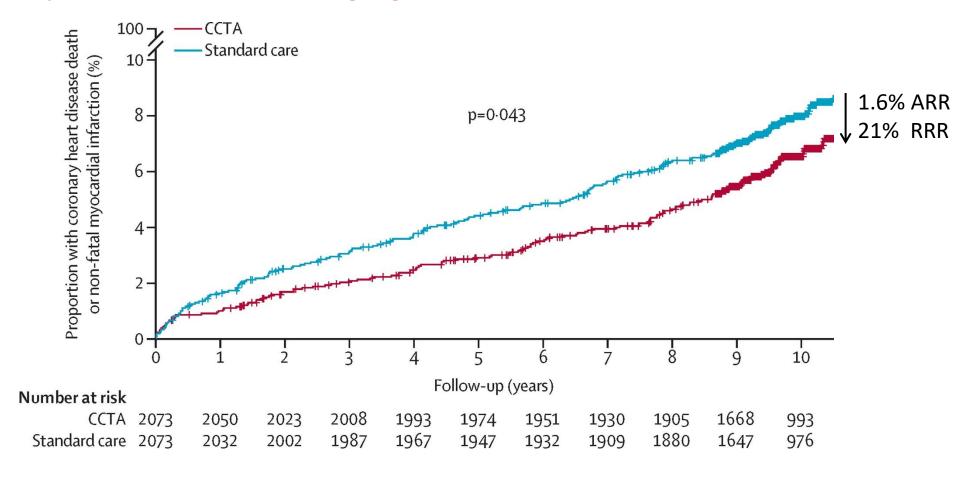

### **Key Messages**

- Advances in non-invasive coronary testing enables interrogation of epicardial and microvascular function
- Patients at lower risk of CAD are favored to have CTA
  - Subclinical atherosclerosis
  - Change / intensification in medical therapy