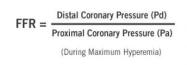

|                              |  |  |
| CCTA         | 97 (93–99)                   | 78 (67–86)                   | CCTA                         | 93 (89–96)                   | 53 (37–68)                   |  |  |
| SPECT        | 87 (83–90)                   | 70 (63–76)                   | SPECT                        | 73 (62–82)                   | 83 (71–90)                   |  |  |
| PET          | 90 (78–96)                   | 85 (78–90)                   | PET                          | 89 (82-93)                   | 85 (81-88)                   |  |  |
| Stress CMR   | 90 (83–94)                   | 80 (69–88)                   | Stress CMR                   | 89 (85–92)                   | 87 (83–91)                   |  |  |

Gold standard: ICA with FFR





Knutti et al. EHJ. 2018.



### Question 2:

Which of the following test have the best *negative* predictive value?

- A) Stress echo
- B) CCTA
- C) SPECT
- D) ETT





Gulati et al. JACC. 2021.







- Widely available in Ontario
  - ETT
  - Echo
  - SPECT
- Available at SMH
  - ETT
  - Echo
  - SPECT
  - \*CTA
  - \*CMR
  - PET (soon)

<sup>\*</sup>Wait time



| ETT          | ЕСНО         | ССТА                      | SPECT    | CMR                               | PET                  |
|--------------|--------------|---------------------------|----------|-----------------------------------|----------------------|
| Low \$       | Exercise     | Exercise -                | Exercise | Exercise -                        | Exercise             |
| No radiation | No radiation | Highest