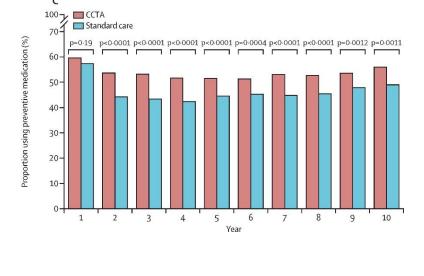

### **Key Messages**

- Advances in non-invasive coronary testing enables interrogation of epicardial and microvascular function
- Patients at lower risk of CAD are favored to have CTA
  - Subclinical atherosclerosis
  - Change / intensification in medical therapy