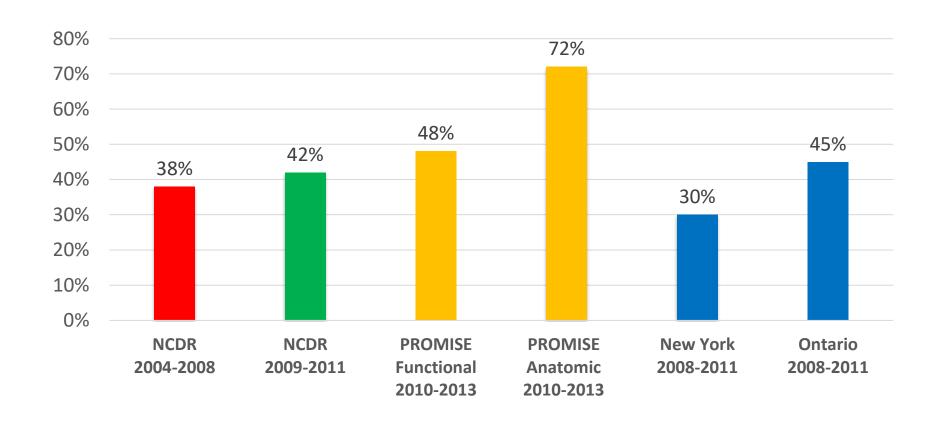

## Elective invasive coronary angiography with obstructive CAD

Repetitive/progressive manifestations of ischemia

Exposure time of mismatch in myocardial oxygen supply/demand