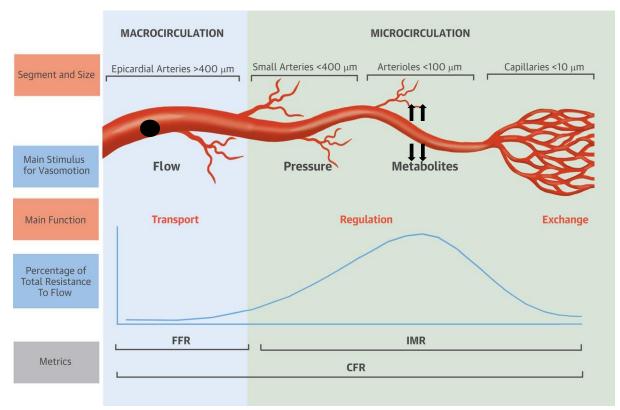

### Updates in cardiac imaging: microcirculation

### **Imaging resolution**

30 μm +

Ford et al. AHJ. 2018.

### **Quantitative Myocardial Perfusion**

- Coronary Flow Reserve (CFR)
  - = Stress myocardial blood flow/Rest myocardial blood flow

#### **Abnormal**

CFR < 2 Stress MBF <1.7