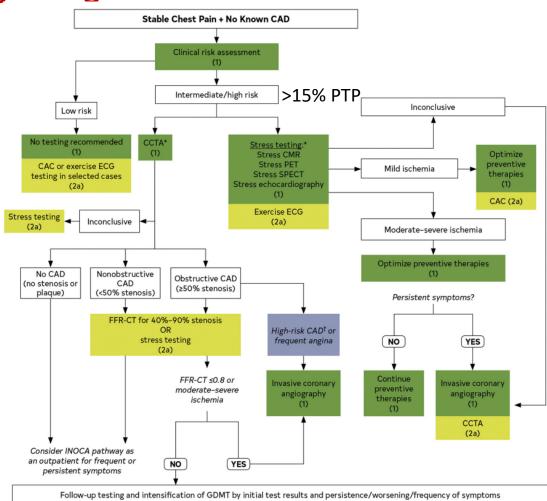

### Question 1:

What is this patient's pre-test probability of having obstructive CAD?

- A) 0-10 %
- B) 20-30 %
- C) 50-60%
- D) >80%

### What is the Pre-test likelihood of CAD?

|            | 1. Substernal chest discomfort with characteristic quality and duration 2. Provoked by exertion or emotional stress 3. Relieved promptly by rest or nitroglycerin |          |          |          |          |        |  |  |  |
|------------|-------------------------------------------------------------------------------------------------------------------------------------------------------------------|----------|----------|----------|----------|--------|--|--|--|
|            | Nonanginal Chest Pain Atypical Angina Typical Angina                                                                                                              |          |          |          |          |        |  |  |  |
| Age, Years | 1 0 7 3 (                                                                                                                                                         | Criteria | Criteria | 3 01 3 0 | Criteria |        |  |  |  |
| Age, lears | Male                                                                                                                                                              | Female   | Male     | Female   | Male     | Female |  |  |  |
| 30 – 39    | 4%                                                                                                                                                                | 2%       | 34%      | 12%      | 76%      | 26%    |  |  |  |
| 40 - 49    | 13%                                                                                                                                                               | 3%       | 51%      | 22%      | 87%      | 55%    |  |  |  |
| 50 - 59    | 20%                                                                                                                                                               | 7%       | 65%      | 33%      | 93%      | 73%    |  |  |  |
| 60 - 69    | 27%                                                                                                                                                               | 14%      | 72%      | 51%      | 94%      | 86%    |  |  |  |

Mancini et al. CJC 2014.

### What is the Pre-test likelihood of CAD?

|       | Non-anginal |       | Atyp | ical  | Typical |       |  |
|-------|-------------|-------|------|-------|---------|-------|--|
| Age   | Men         | Women | Men  | Women | Men     | Women |  |
| 30–39 | 1%          | 1%    | 4%   | 3%    | 3%      | 5%    |  |
| 40-49 | 3%          | 2%    | 10%  | 6%    | 22%     | 10%   |  |
| 50-59 | 11%         | 3%    | 17%  | 6%    | 32%     | 13%   |  |
| 60-69 | 22%         | 6%    | 26%  | 11%   | 44%     | 16%   |  |
| 70+   | 24%         | 10%   | 34%  | 19%   | 52%     | 27%   |  |

### What is the Pre-test likelihood of CAD?

| Nonanginal Pain           |     |      | Atypical Angina or Dyspnea |     |     |     |     | Typical Angina |           |                                                                                                                                                                                                                                                                                                                                                                                                                                                                                                                                                                                                                                                                                                                                                                                                                                                                                                                                                                                                                                                                                                                                                                                                                                                                                                                                                                                                                                                                                                                                                                                                                                                                                                                                                                                                                                                                                                                                                                                                                                                                                                                                |     |     |     |      |      |     |     |     |
|---------------------------|-----|------|----------------------------|-----|-----|-----|-----|----------------|-----------|--------------------------------------------------------------------------------------------------------------------------------------------------------------------------------------------------------------------------------------------------------------------------------------------------------------------------------------------------------------------------------------------------------------------------------------------------------------------------------------------------------------------------------------------------------------------------------------------------------------------------------------------------------------------------------------------------------------------------------------------------------------------------------------------------------------------------------------------------------------------------------------------------------------------------------------------------------------------------------------------------------------------------------------------------------------------------------------------------------------------------------------------------------------------------------------------------------------------------------------------------------------------------------------------------------------------------------------------------------------------------------------------------------------------------------------------------------------------------------------------------------------------------------------------------------------------------------------------------------------------------------------------------------------------------------------------------------------------------------------------------------------------------------------------------------------------------------------------------------------------------------------------------------------------------------------------------------------------------------------------------------------------------------------------------------------------------------------------------------------------------------|-----|-----|-----|------|------|-----|-----|-----|
|                           | W   | /ome | en                         |     | Men |     | V   | /ome           | 000000000 | DESCRIPTION OF THE PERSON OF T | Men |     | W   | /ome | en e |     | Mer | 1   |
| Number of<br>Risk Factors | 0-1 | 2-3  | 4-5                        | 0-1 | 2-3 | 4-5 | 0-1 | 2-3            | 4-5       | 0-1                                                                                                                                                                                                                                                                                                                                                                                                                                                                                                                                                                                                                                                                                                                                                                                                                                                                                                                                                                                                                                                                                                                                                                                                                                                                                                                                                                                                                                                                                                                                                                                                                                                                                                                                                                                                                                                                                                                                                                                                                                                                                                                            | 2-3 | 4-5 | 0-1 | 2-3  | 4-5  | 0-1 | 2-3 | 4-5 |
| Age: 30-39                | 0   | 1    | 2                          | 1   | 2   | 5   | 0   | 1              | 3         | 2                                                                                                                                                                                                                                                                                                                                                                                                                                                                                                                                                                                                                                                                                                                                                                                                                                                                                                                                                                                                                                                                                                                                                                                                                                                                                                                                                                                                                                                                                                                                                                                                                                                                                                                                                                                                                                                                                                                                                                                                                                                                                                                              | 4   | 8   | 2   | 5    | 10   | 9   | 14  | 22  |
| Age: 40-49                | 1   | 1    | 3                          | 2   | 4   | 8   | 1   | 2              | 5         | 3                                                                                                                                                                                                                                                                                                                                                                                                                                                                                                                                                                                                                                                                                                                                                                                                                                                                                                                                                                                                                                                                                                                                                                                                                                                                                                                                                                                                                                                                                                                                                                                                                                                                                                                                                                                                                                                                                                                                                                                                                                                                                                                              | 6   | 12  | 4   | 7    | 12   | 14  | 20  | 27  |
| Age: 50-59                | 1   | 2    | 5                          | 4   | 7   | 12  | 2   | 3              | 7         | 6                                                                                                                                                                                                                                                                                                                                                                                                                                                                                                                                                                                                                                                                                                                                                                                                                                                                                                                                                                                                                                                                                                                                                                                                                                                                                                                                                                                                                                                                                                                                                                                                                                                                                                                                                                                                                                                                                                                                                                                                                                                                                                                              | 11  | 17  | 6   | 10   | 15   | 21  | 27  | 33  |
| Age: 60-69                | 2   | 4    | 7                          | 8   | 12  | 17  | 3   | 6              | 11        | 12                                                                                                                                                                                                                                                                                                                                                                                                                                                                                                                                                                                                                                                                                                                                                                                                                                                                                                                                                                                                                                                                                                                                                                                                                                                                                                                                                                                                                                                                                                                                                                                                                                                                                                                                                                                                                                                                                                                                                                                                                                                                                                                             | 17  | 25  | 10  | 14   | 19   | 32  | 35  | 39  |
| Age: 70-80                | 4   | 7    | 11                         | 15  | 19  | 24  | 6   | 10             | 16        | 22                                                                                                                                                                                                                                                                                                                                                                                                                                                                                                                                                                                                                                                                                                                                                                                                                                                                                                                                                                                                                                                                                                                                                                                                                                                                                                                                                                                                                                                                                                                                                                                                                                                                                                                                                                                                                                                                                                                                                                                                                                                                                                                             | 27  | 34  | 16  | 19   | 23   | 44  | 44  | 45  |

Risk factors: Family history, smoking, dyslipidemia, hypertension, diabetes

## Elective invasive coronary angiography with obstructive CAD

Repetitive/progressive manifestations of ischemia

Exposure time of mismatch in myocardial oxygen supply/demand

# Diagnostic performance

| Anatomically | significant CAD              |                              | Functionally significant CAD |                              |                              |  |  |
|--------------|------------------------------|------------------------------|------------------------------|------------------------------|------------------------------|--|--|
| Test         | Sensitivity (%),<br>(95% CI) | Specificity (%),<br>(95% CI) | Test                         | Sensitivity (%),<br>(95% CI) | Specificity (%),<br>(95% CI) |  |  |
|              |                              | •                            | ICA                          | 68 (60–75)                   | 73 (55–86)                   |  |  |
| Stress ECG   | 58 (46–69)                   | 62 (54–69)                   |                              |                              |                              |  |  |
| Stress echo  | 85 (80-89)                   | 82 (72-89)                   |                              |                              |                              |  |  |
| CCTA         | 97 (93–99)                   | 78 (67–86)                   | CCTA                         | 93 (89–96)                   | 53 (37–68)                   |  |  |
| SPECT        | 87 (83–90)                   | 70 (63–76)                   | SPECT                        | 73 (62–82)                   | 83 (71–90)                   |  |  |
| PET          | 90 (78–96)                   | 85 (78–90)                   | PET                          | 89 (82-93)                   | 85 (81-88)                   |  |  |
| Stress CMR   | 90 (83–94)                   | 80 (69–88)                   | Stress CMR                   | 89 (85–92)                   | 87 (83–91)                   |  |  |

Gold standard: ICA with FFR

Knutti et al. EHJ. 2018.

### Question 2:

Which of the following test have the best *negative* predictive value?

- A) Stress echo
- B) CCTA
- C) SPECT
- D) ETT

Gulati et al. JACC. 2021.

- Widely available in Ontario
  - ETT
  - Echo
  - SPECT
- Available at SMH
  - ETT
  - Echo
  - SPECT
  - \*CTA
  - \*CMR
  - PET (soon)