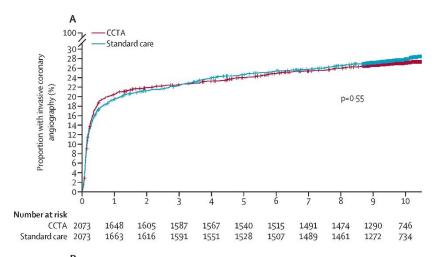

## Elective invasive coronary angiography with obstructive CAD

Repetitive/progressive manifestations of ischemia

Exposure time of mismatch in myocardial oxygen supply/demand

# Diagnostic performance

| Anatomically | significant CAD              |                              | Functionally significant CAD |                              |                              |  |  |
|--------------|------------------------------|------------------------------|------------------------------|------------------------------|------------------------------|--|--|
| Test         | Sensitivity (%),<br>(95% CI) | Specificity (%),<br>(95% CI) | Test                         | Sensitivity (%),<br>(95% CI) | Specificity (%),<br>(95% CI) |  |  |
|              |                              | •                            | ICA                          | 68 (60–75)                   | 73 (55–86)                   |  |  |
| Stress ECG   | 58 (46–69)                   | 62 (54–69)                   |                              |                              |                              |  |  |
| Stress echo  | 85 (80-89)                   | 82 (72-89)                   |                              |                              |                              |  |  |
| CCTA         | 97 (93–99)                   | 78 (67–86)                   | CCTA                         | 93 (89–96)                   | 53 (37–68)                   |  |  |
| SPECT        | 87 (83–90)                   | 70 (63–76)                   | SPECT                        | 73 (62–82)                   | 83 (71–90)                   |  |  |
| PET          | 90 (78–96)                   | 85 (78–90)                   | PET                          | 89 (82-93)                   | 85 (81-88)                   |  |  |
| Stress CMR   | 90 (83–94)                   | 80 (69–88)                   | Stress CMR                   | 89 (85–92)                   | 87 (83–91)                   |  |  |

Gold standard: ICA with FFR

Knutti et al. EHJ. 2018.